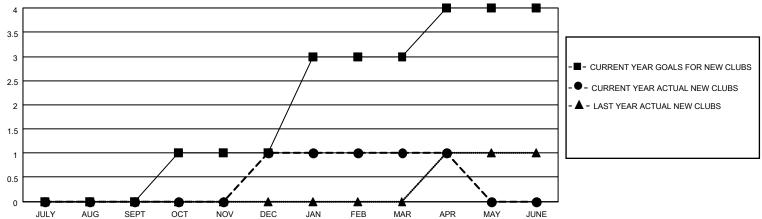

## District 4 C3

|               | Cluk          | os          |               | Members  RESULTS FOR 2020-2021 |                        |                         |                                                    |  |
|---------------|---------------|-------------|---------------|--------------------------------|------------------------|-------------------------|----------------------------------------------------|--|
|               | RESULTS FOR   | R 2020-2021 |               |                                |                        |                         |                                                    |  |
| QUARTER       | NEW CLUB GOAL | NEW CLUBS   | DROPPED CLUBS | QUARTER MEMB                   | BER GROWTH NET<br>GOAL | MEMBER GROWTH<br>ACTUAL | DROPPED<br>MEMBERS ACTUAL<br>(including transfers) |  |
| JULY/AUG/SEPT | 0             | 0           | 0             | JULY/AUG/SEPT                  | 35                     | 39                      | 41                                                 |  |
| OCT/NOV/DEC   | 1             | 1           | 1             | OCT/NOV/DEC                    | 34                     | 42                      | 37                                                 |  |
| JAN/FEB/MAR   | 2             | 0           | 0             | JAN/FEB/MAR                    | 50                     | 13                      | 9                                                  |  |
| APR/MAY/JUNE  | 1             | 0           | 0             | APR/MAY/JUNE                   | 40                     | 8                       | 4                                                  |  |