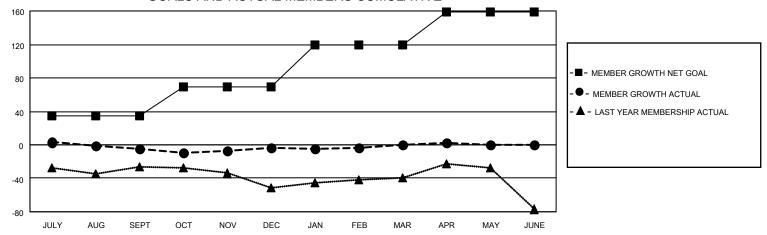

## District 4 C3

|               | Cluk          | os          |               | Members  RESULTS FOR 2020-2021 |                        |                         |                                                    |  |
|---------------|---------------|-------------|---------------|--------------------------------|------------------------|-------------------------|----------------------------------------------------|--|
|               | RESULTS FOR   | R 2020-2021 |               |                                |                        |                         |                                                    |  |
| QUARTER       | NEW CLUB GOAL | NEW CLUBS   | DROPPED CLUBS | QUARTER MEMB                   | BER GROWTH NET<br>GOAL | MEMBER GROWTH<br>ACTUAL | DROPPED<br>MEMBERS ACTUAL<br>(including transfers) |  |
| JULY/AUG/SEPT | 0             | 0           | 0             | JULY/AUG/SEPT                  | 35                     | 39                      | 41                                                 |  |
| OCT/NOV/DEC   | 1             | 1           | 1             | OCT/NOV/DEC                    | 34                     | 42                      | 37                                                 |  |
| JAN/FEB/MAR   | 2             | 0           | 0             | JAN/FEB/MAR                    | 50                     | 13                      | 9                                                  |  |
| APR/MAY/JUNE  | 1             | 0           | 0             | APR/MAY/JUNE                   | 40                     | 8                       | 4                                                  |  |

## GOALS AND ACTUAL MEMBERS CUMULATIVE

| DROPPED CLUBS: 1 |    | 21 CLUBS OF 42 ADDED 1 OR MORE<br>NEW MEMBERS | GENDER DISTRIBUTION             |              |     |
|------------------|----|-----------------------------------------------|---------------------------------|--------------|-----|
|                  |    |                                               | MALE                            | 547 (53.73%) |     |
|                  |    |                                               | FEMALE                          | 471 (46.27%) |     |
| DROPPED MEMBERS  |    |                                               |                                 | ,            |     |
| DECEASED         | 14 | CLICK HERE FOR CUMULATIVE                     | TOTAL FAMILY UNIT MEMBERS       |              | 181 |
| CLUB CANCELLED   | 15 | MEMBERSHIP DATA                               |                                 |              | 97  |
| OTHER            | 62 |                                               | FAMILY MEMBERS PAYING HALF DUES |              | 97  |
| TOTAL            | 91 |                                               | Bolo                            |              |     |